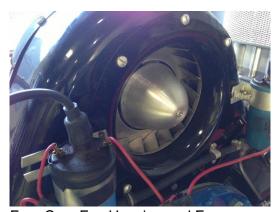

## Porsche Faux-Cam Engine Data Sheet



Built on a late engine case, this special engine was featured in Excellence magazine. It was installed in an aluminum reproduction of Porsche's rare and well know Abarth Carrera. The engine features a Carrera 4 cam fan shroud, fan, and stand attached to the engine case with special welded on mounting points. The front cover is the result of hours of CNC programming and features a special drive for two original 356 distributors.



Front Cover - Machined CNC



Four Cam Fan Housing and Fan

## Porsche Faux-Cam Engine Data Sheet





**Dual Distributors** 

Front View of Engine

The heads are drilled for the second plug just like the original factory aircraft engines. Recently tested on a DTS engine dynamometer, it produced 120hp at 5700 rpm.

Asking Price: \$55K

Contact: John at Willhoit Auto Restoration Email: john@willhoitautorestoration.com

Mobile Phone: (714) 356-1735

Business: (562) 439-3333