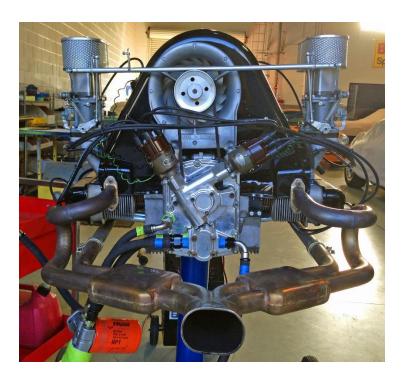

## Porsche Faux-Cam Engine Data Sheet

Built on a late engine case, this special engine was featured in Excellence magazine. It was installed in an aluminum reproduction of Porsche's rare and well know Abarth Carrera. The engine features a Carrera 4 cam fan shroud, fan, and stand attached to the engine case with special welded on mounting points. The front cover is the result of hours of CNC programming and features a special drive for two original 356 distributors.

## Porsche Faux-Cam Engine Data Sheet

**Dual Distributors** 

Front View of Engine

The heads are drilled for the second plug just like the original factory aircraft engines. Recently tested on a DTS engine dynamometer, it produced 120hp at 5700 rpm.