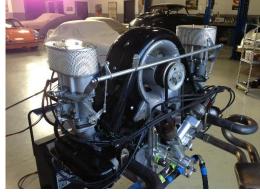

## Porsche Faux-Cam Engine Data Sheet

Built on a late engine case, this special engine was featured in Excellence magazine. It was installed in an aluminum reproduction of Porsche's rare and well know Abarth Carrera. The engine features a Carrera 4 cam fan shroud, fan, and stand attached to the engine case with special welded on mounting points. The front cover is the result of hours of CNC programming and features a special drive for two original 356 distributors.

Front Cover - Machined CNC

Four Cam Fan Housing and Fan

## Porsche Faux-Cam Engine Data Sheet

**Dual Distributors** 

Front View of Engine

The heads are drilled for the second plug just like the original factory aircraft engines. Recently tested on a DTS engine dynamometer, it produced 120hp at 5700 rpm.