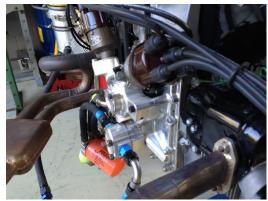

## Porsche Faux-Cam Engine Data Sheet

**Dual Distributors** 

Front View of Engine

The heads are drilled for the second plug just like the original factory aircraft engines. Recently tested on a DTS engine dynamometer, it produced 120hp at 5700 rpm.