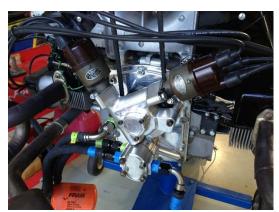

## Porsche Faux-Cam Engine Data Sheet

**Dual Distributors** 

Front View of Engine

The heads are drilled for the second plug just like the original factory aircraft engines. Recently tested on a DTS engine dynamometer, it produced 120hp at 5700 rpm.